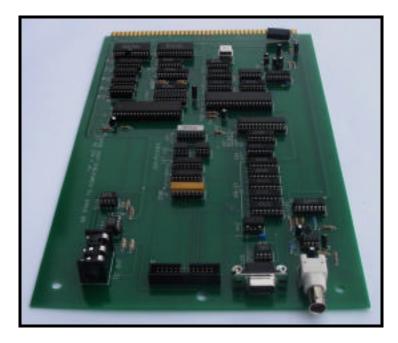

## ZX Card

True Timecode & 9 Pin Transport Control from SSL Computers

This exciting new card for SSL E and G computers enables timecode transport control. The development by Desk Doctor enables instant locate for timecode operated transports and Sony 9 Pin Protocols. Locked to internal or studio reference, the ZX card has been designed to take advantage of studio non-linear transport capabilities including high speed searching and random access. The timecode outputs have been developed such that computer based recording systems will not lag behind or require buffering for instant play out from desired locations.